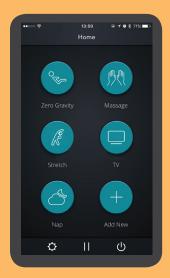

## Gravis ZG app

For additional customization options, including memory settings, preset TV and Nap recline positions, and Smart Sitting options, download the Gravis ZG app from App Store or Coogle play