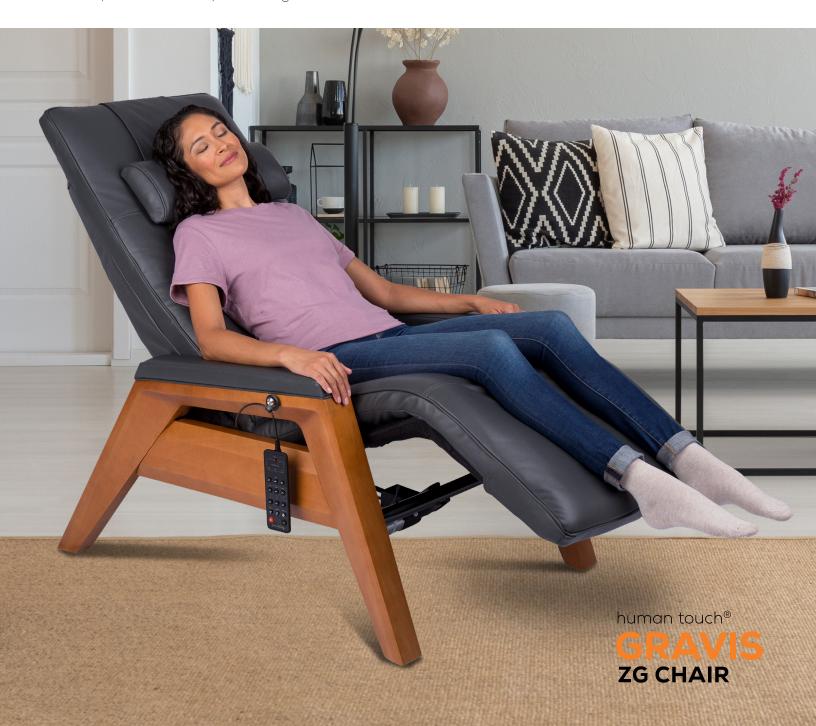

# Captivating Design Meets Exceptional Comfort

For the wellness-seeker who wants it all, meet the Human Touch® Gravis ZG Chair. Gravis combines the therapeutic benefits of zero gravity seating with air massage technology, multi-zone heat and powered positioning for every part of the chair, including the headrest. Control the chair using the included remote, one-touch arm control sensors or download the Gravis ZG app and access even more amazing features! With crisp, clean lines and innovative design, Gravis delivers both soothing neutral posture pain relief and exceptional control of your seating comfort.

**TARGETED MASSAGE BENEFITS** 

Choose from Massage, Stretch, and Lumbar massage programs to soothe and relax your entire back.

- **MULTIPLE HEAT ZONES** Select from three targeted heat zones on the back, seat, and leg areas that can be turned on separately, or simultaneously.
- **ONE-STEP** ZERO GRAVITY SEATING Recline into the comfort of zero gravity with a simple press of the ZG button on the remote or press and hold of the front right-hand arm sensor.
- **ONE-STEP** TO RESTORE To easily exit the chair, press and hold the Power button on the remote control or the rear right-hand arm sensor to restore the chair to the upright position with the footrest lowered.
- **BATTERY BACKUP** Battery safety feature will restore the chair back to the upright position in case of a power outage.