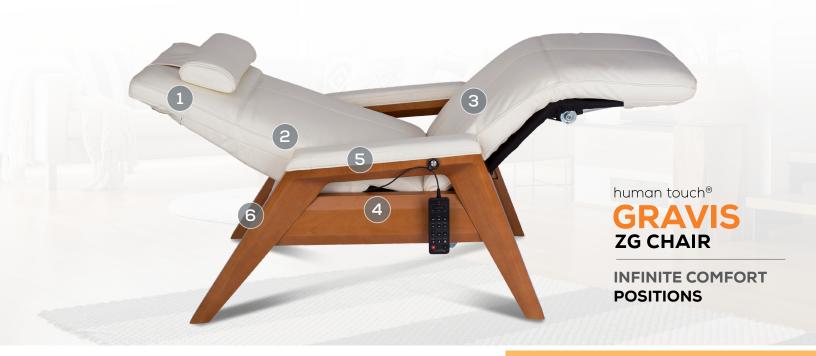

**FULLY** ADJUSTABLE

Use the remote control to individually power-adjust the headrest, backrest and footrest for optimal support. For convenience, there are accessible recline and incline touch buttons on the arm rest.

### DIMENSIONS:

Reclined: 67"L x 30"W x 31"H 45"L x 30"W x 49"H Upright: Seat: 24" W x 20" D Adjustable Headrest Angle: 0-40 degrees 122 lbs. Weight: Maximum Load Weight: 400 lbs.